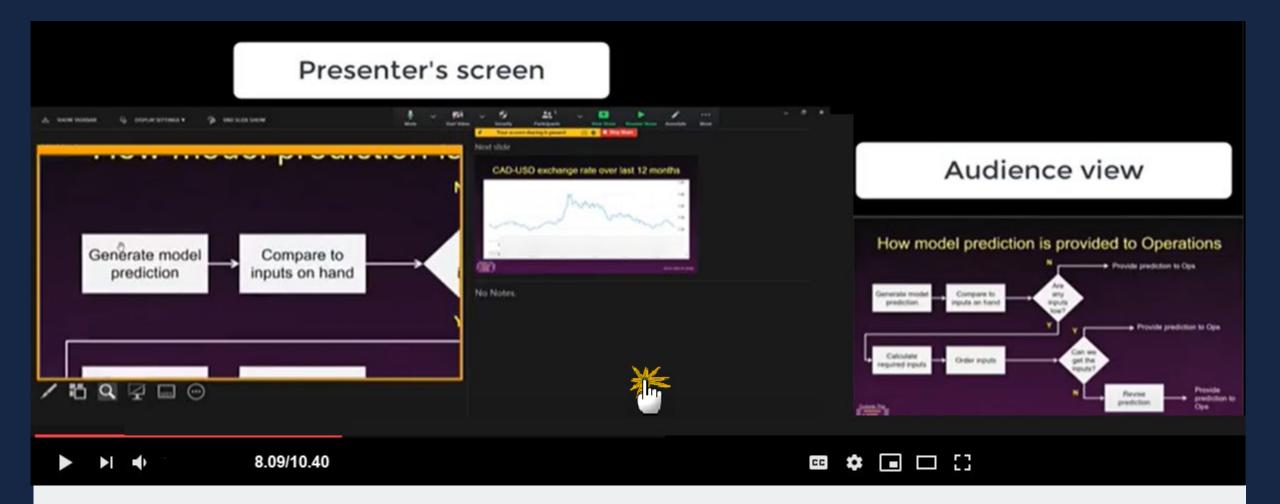

Use Advanced PowerPoint Presenter View features in Zoom with 1 screen (Mac) Excellent YouTube video! Please click on the cursor. Watch the entire video or start from 8:09 for use of the magnifying tool.