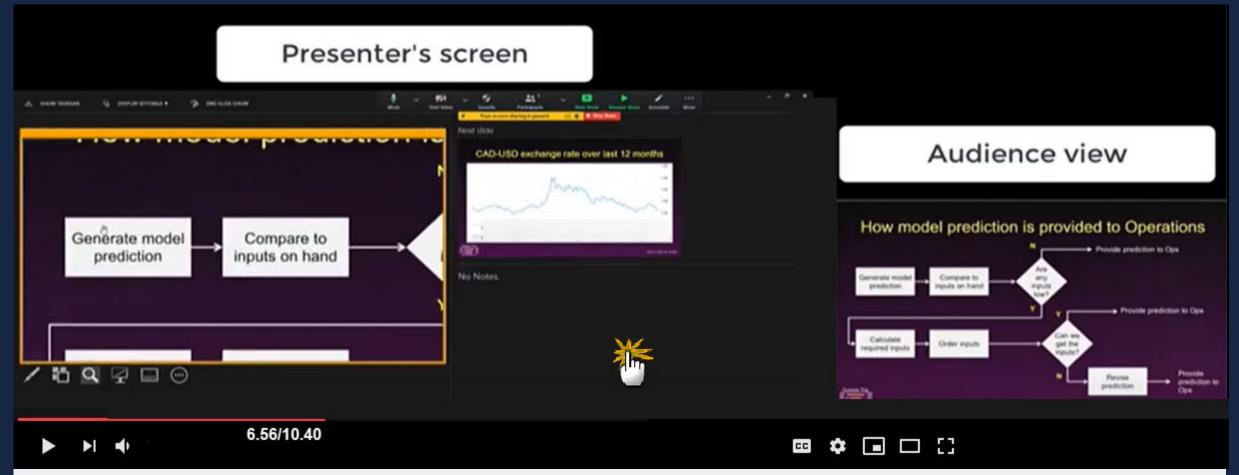

#### ThinkOutsideTheSlide.com - Nov 11, 2020

Use Advanced PowerPoint Presenter View features in Zoom with 1 screen (Windows) Excellent YouTube video! Please click on the cursor. Watch the entire video or start from 6:56 for use of the magnifying tool.